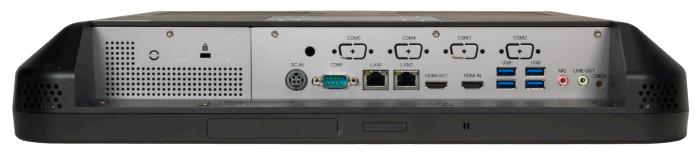

### Built with Customization & Compatibility in Mind

- Windows 7, 8, 10, IoT or Linux
- · Optional 5.0 Megapixel Webcam
- 75/100mm VESA Mounting
- 4 x USB 3.0 Ports, 2 x USB 2.0
- HDMI In / Out

- 2 x DDR4 1866/2300MHz SO-DIMM, Max 32GB
- 1 x RS232 Serial Port (Expand up to 6 COM Ports)
- Internal 5-Hour Li-Ion Battery
- 1 x PCIe x 4, 1 x mPCIe Connector for PCIe Module
- 2 x 1Gb LAN Ports