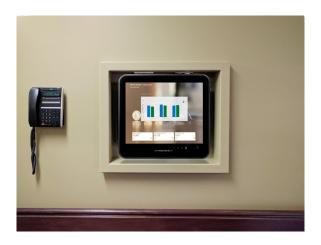

#### Great as an Embedded PC

Because of its smaller footprint, VESA mount compatibility, and responsive touch screen, the iOne S19 is a great option to use as an embedded PC. Mount the unit nearly anywhere and integrate them with older or newer hardware. This unit can be used at a kiosk, point of sale, or as a control panel for other equipment.